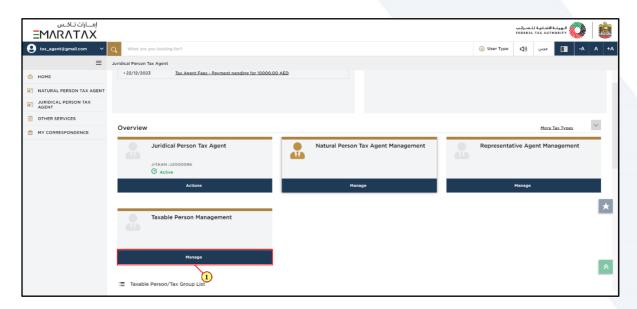

# **Link Juridical Person Tax Agent to Taxable Person**

| Step | Action                                                |
|------|-------------------------------------------------------|
| (1)  | Click 'Manage' on the Taxable Person Management tile. |