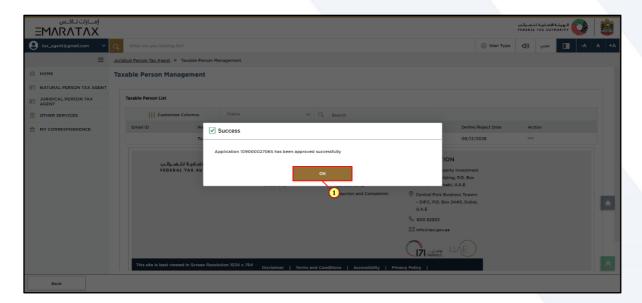

| Step | Action                   |
|------|--------------------------|
| (1)  | Click 'Yes' to continue. |

| Step | Action                                                                                                                                                                            |  |
|------|-----------------------------------------------------------------------------------------------------------------------------------------------------------------------------------|--|
| (1)  | <ul> <li>Once you approve the linking request, the linking is completed between the Juridical Person Tax Agent and the Taxable Person.</li> <li>Click 'OK' to confirm.</li> </ul> |  |