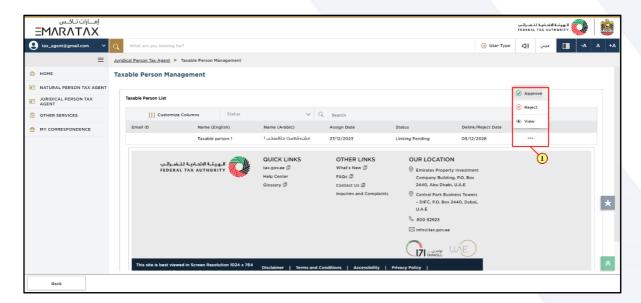

'Reject' option is to reject the link request. On rejecting the request, Taxable Person shall receive an email correspondence.

| Step | Action                                                                                   |
|------|------------------------------------------------------------------------------------------|
| (1)  | Click on '' and select 'Approve' to approve the linking request from the Taxable Person. |