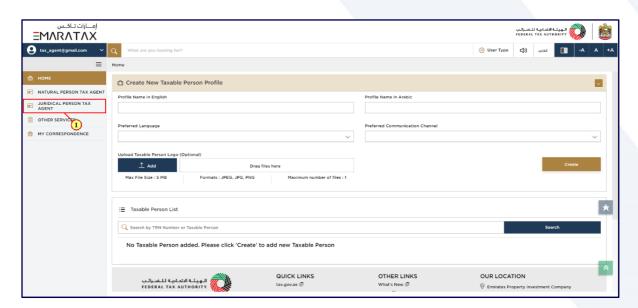

#### **Taxable Person Dashboard**

| Step | Action                                 |
|------|----------------------------------------|
| (1)  | Click on 'JURIDICAL PERSON TAX AGENT'. |