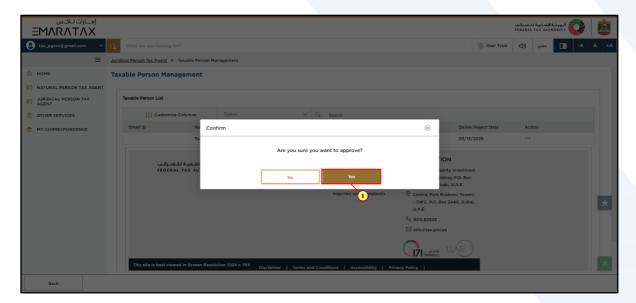

| Step | Action                   |
|------|--------------------------|
| (1)  | Click 'Yes' to continue. |

| Step | Action                                                                                                                                                                            |  |
|------|-----------------------------------------------------------------------------------------------------------------------------------------------------------------------------------|--|
| (1)  | <ul> <li>Once you approve the linking request, the linking is completed between the Juridical Person Tax Agent and the Taxable Person.</li> <li>Click 'OK' to confirm.</li> </ul> |  |