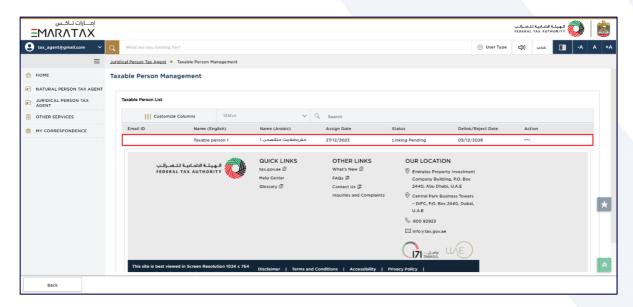

#### **Taxable Person Management Dashboard**

Taxable Person linking requests are displayed here.

You can perform the following actions:

'View' option is to view the details of the link request.

'Approve' option is to approve the link request. On approving the request, the linking is complete between the Juridical Person Tax Agent and the Taxable Person. Taxable Person shall receive an email correspondence.

'Reject' option is to reject the link request. On rejecting the request, Taxable Person shall receive an email correspondence.

| Step | Action                                                                                   |
|------|------------------------------------------------------------------------------------------|
| (1)  | Click on '' and select 'Approve' to approve the linking request from the Taxable Person. |