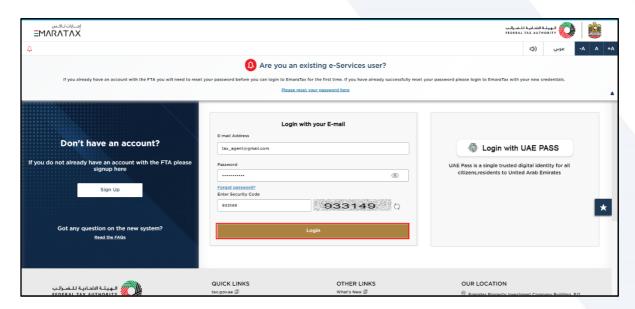

# Login to EmaraTax as Juridical Person Tax Agent

You can login into the EmaraTax account using your login credentials or using UAE Pass. If you do not have an EmaraTax account, you can sign-up for an account by clicking the 'Sign Up' button. If you have forgotten your password, you can use the 'Forgot password?' feature to reset your password.