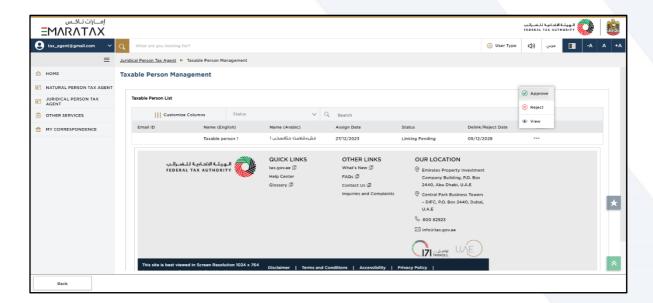

#### **Taxable Person Management Dashboard**

Taxable Person linking requests are displayed here.

You can perform the following actions:

'View' option is to view the details of the link request.

'Approve' option is to approve the link request. On approving the request, the linking is complete between the Juridical Person Tax Agent and the Taxable Person. Taxable Person shall receive an email correspondence.

'Reject' option is to reject the link request. On rejecting the request, Taxable Person shall receive an email correspondence.

| Step | Action                                                                                   |
|------|------------------------------------------------------------------------------------------|
| (1)  | Click on '' and select 'Approve' to approve the linking request from the Taxable Person. |