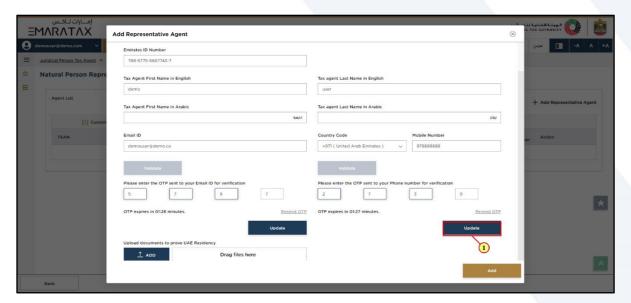

| Step | Action                                              |
|------|-----------------------------------------------------|
| (1)  | After entering the OTP, click on ' <b>Update</b> '. |

| Step | Action                       |
|------|------------------------------|
| (1)  | Upload supporting documents. |