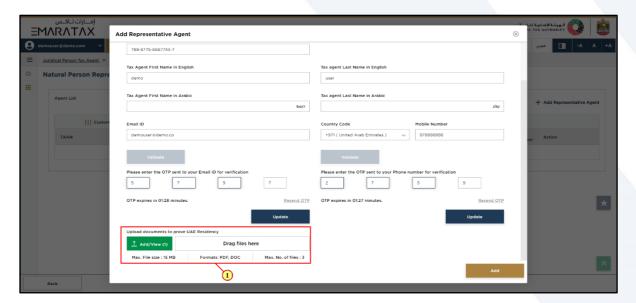

| Step | Action                                              |
|------|-----------------------------------------------------|
| (1)  | After entering the OTP, click on ' <b>Update</b> '. |

| Step | Action                       |
|------|------------------------------|
| (1)  | Upload supporting documents. |