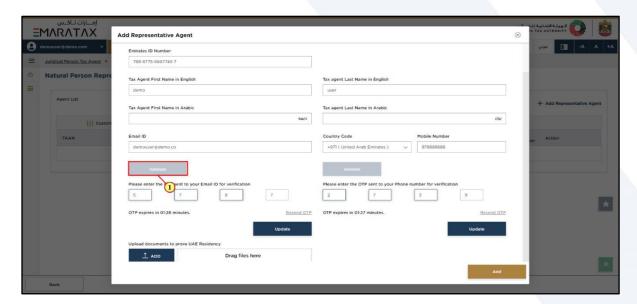

In case the OTP expires or you are not able to update on time, you can use 'Resend OTP' feature.

| Step | Action                                              |
|------|-----------------------------------------------------|
| (1)  | After entering the OTP, click on ' <b>Update</b> '. |

| Step | Action                                              |
|------|-----------------------------------------------------|
| (1)  | After entering the OTP, click on ' <b>Update</b> '. |

| Step | Action                       |
|------|------------------------------|
| (1)  | Upload supporting documents. |