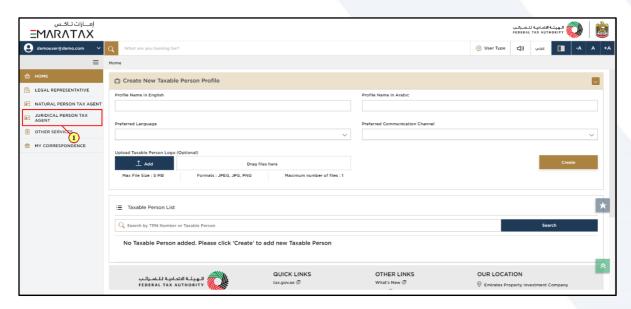

#### **Taxable Person Dashboard**

| Step | Action                                 |
|------|----------------------------------------|
| (1)  | Click on 'JURIDICAL PERSON TAX AGENT'. |