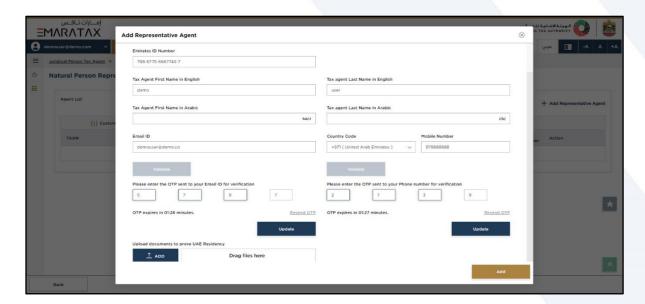

In case the OTP expires or you are not able to update on time, you can use 'Resend OTP' feature.

| Step | Action                                              |
|------|-----------------------------------------------------|
| (1)  | After entering the OTP, click on ' <b>Update</b> '. |

| Step | Action                                              |
|------|-----------------------------------------------------|
| (1)  | After entering the OTP, click on ' <b>Update</b> '. |

| Step | Action                       |
|------|------------------------------|
| (1)  | Upload supporting documents. |