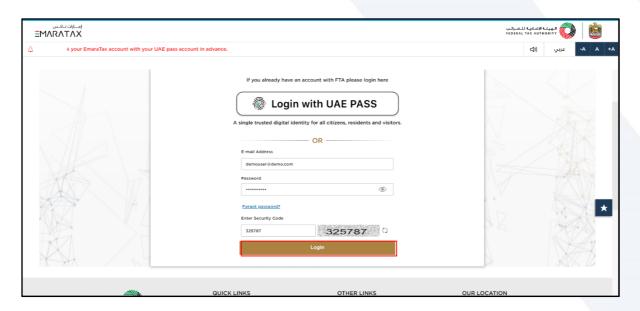

# Login to EmaraTax as Juridical Person Tax Agent

You can login into the EmaraTax account using your login credentials or using UAE PASS. If you have forgotten your password, you can use the 'Forgot password?' feature to reset your password.