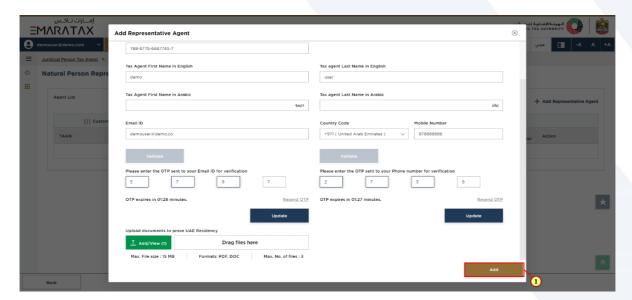

| Step | Action                                 |
|------|----------------------------------------|
| (1)  | Click 'Add' to submit the application. |