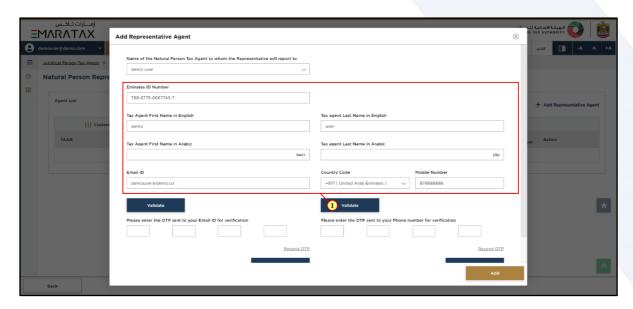

# **Application Form**

| Step | Action                                         |
|------|------------------------------------------------|
| (1)  | Enter the details of the Representative Agent. |

| Step | Action                                                                                                                                                                       |
|------|------------------------------------------------------------------------------------------------------------------------------------------------------------------------------|
| (1)  | <ul> <li>Click 'Validate' to validate the Email ID of the Representative Agent.</li> <li>Enter the 'OTP' shared with Representative Agent to verify the Email ID.</li> </ul> |

| Step | Action                                                                                                                                                                            |
|------|-----------------------------------------------------------------------------------------------------------------------------------------------------------------------------------|
| (1)  | <ul> <li>Click 'Validate' to validate the Mobile Number of Representative Agent.</li> <li>Enter the 'OTP' shared with Representative Agent to verify the Phone number.</li> </ul> |