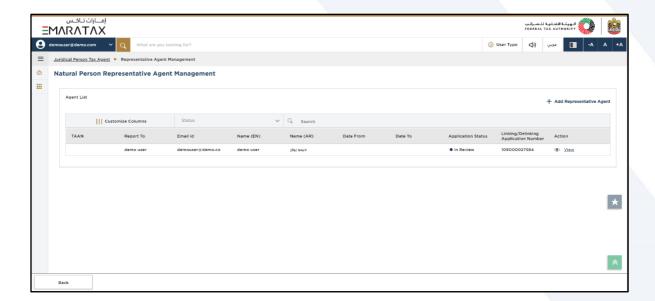

# **Application History - In-Review**

Once the Juridical Person Tax Agent sends the linking request, the application will be sent to the Natural Person Representative Agent for review and the status of the application will be 'In Review'.

You can check the status of the application based on the application number once the application has been submitted.