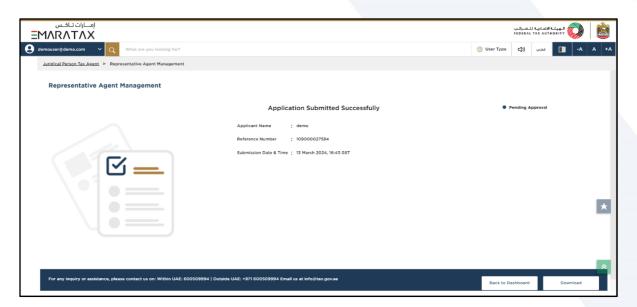

# **Post Application Submission**

- Once your application is submitted successfully, a Reference Number is generated for your submitted application. Note this reference number for future purposes.
- Your application shall be sent to the Natural Person Representative Agent to accept the application.
- The status of your request on the dashboard will change to 'In Review' and you will receive an email correspondence to confirm receipt of your application.

| Step | Action                                                                                                                                                                                      |
|------|---------------------------------------------------------------------------------------------------------------------------------------------------------------------------------------------|
| (1)  | <ul> <li>Click 'Download' to download a pdf copy of the acknowledgement screen.</li> <li>Click 'Back to Dashboard' to navigate back to the Juridical Person Tax Agent dashboard.</li> </ul> |