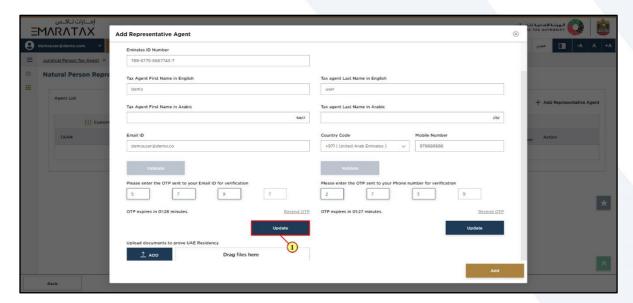

In case the OTP expires or you are not able to update on time, you can use 'Resend OTP' feature.

| Step | Action                                              |
|------|-----------------------------------------------------|
| (1)  | After entering the OTP, click on ' <b>Update</b> '. |