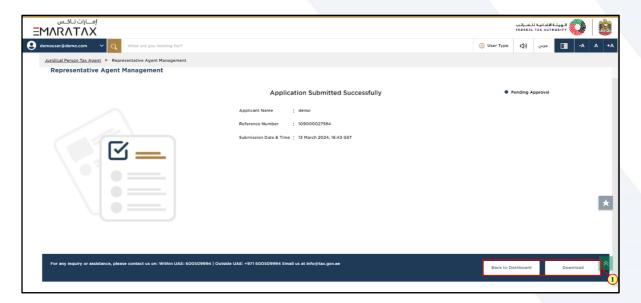

| Step | Action                                                                                                                                                                                      |
|------|---------------------------------------------------------------------------------------------------------------------------------------------------------------------------------------------|
| (1)  | <ul> <li>Click 'Download' to download a pdf copy of the acknowledgement screen.</li> <li>Click 'Back to Dashboard' to navigate back to the Juridical Person Tax Agent dashboard.</li> </ul> |