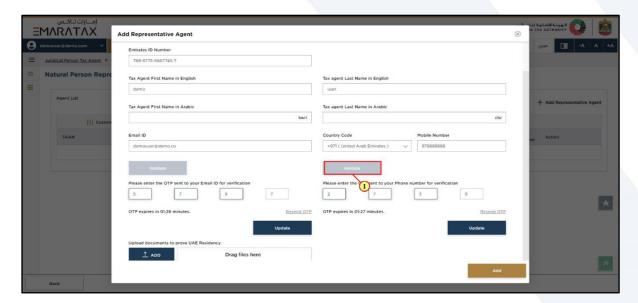

# **Application Form**

| Step | Action                                         |
|------|------------------------------------------------|
| (1)  | Enter the details of the Representative Agent. |

| Step | Action                                                                                                                                                                       |
|------|------------------------------------------------------------------------------------------------------------------------------------------------------------------------------|
| (1)  | <ul> <li>Click 'Validate' to validate the Email ID of the Representative Agent.</li> <li>Enter the 'OTP' shared with Representative Agent to verify the Email ID.</li> </ul> |

| Step | Action                                                                                                                                                                            |
|------|-----------------------------------------------------------------------------------------------------------------------------------------------------------------------------------|
| (1)  | <ul> <li>Click 'Validate' to validate the Mobile Number of Representative Agent.</li> <li>Enter the 'OTP' shared with Representative Agent to verify the Phone number.</li> </ul> |