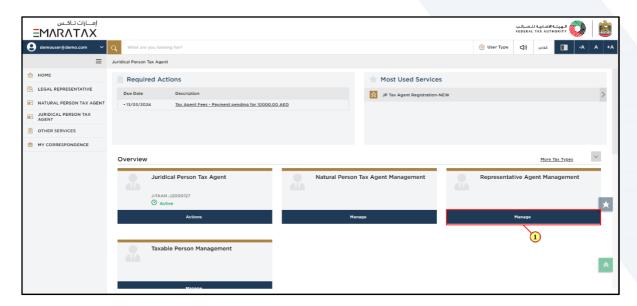

#### **Taxable Person Dashboard**

| Step | Action                                 |
|------|----------------------------------------|
| (1)  | Click on 'JURIDICAL PERSON TAX AGENT'. |

| Step | Action                                                      |
|------|-------------------------------------------------------------|
| (1)  | Click 'Manage' on the Representative Agent Management tile. |