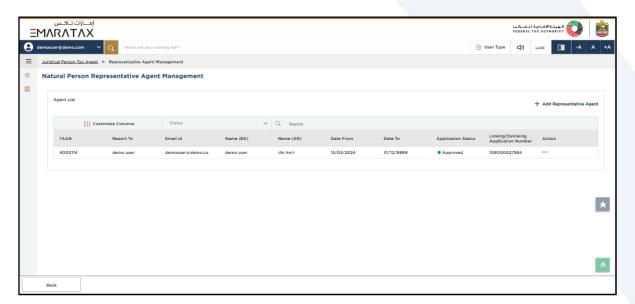

### **Application History- Approved**

Once the Natural Person Representative Agent approves your application, the linking process is complete between the Juridical Person Tax Agent and the Natural Person Representative Agent and the status of the application will be 'Approved'.

You can check the status of the application based on the application number once the application has been approved.