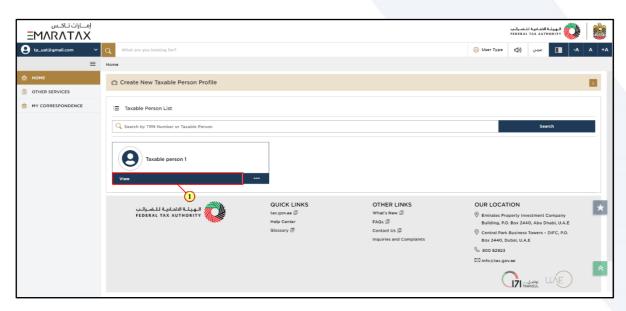

# Link Juridical Person Tax Agent to Taxable Person

| Step | Action                                            |
|------|---------------------------------------------------|
| (1)  | Click ' <b>View</b> ' on the Taxable Person tile. |