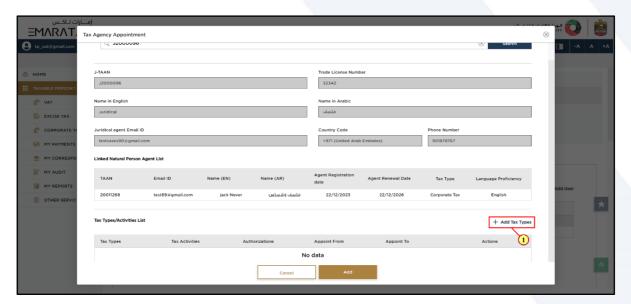

#### **Tax Agency Appointment**

| Step | Action                                                                                                        |
|------|---------------------------------------------------------------------------------------------------------------|
| (1)  | Search for the Juridical Person Tax Agent to be linked, using the Juridical Person Tax Agent Number (J-TAAN). |

The Juridical Person Tax Agent related details along with their Linked Natural Person Agent List will be auto-populated.

| Step | Action                 |
|------|------------------------|
| (1)  | Click 'Add Tax Types'. |