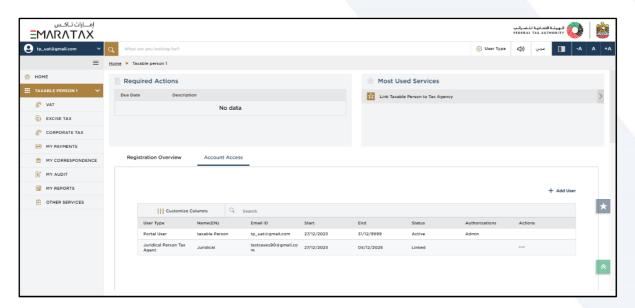

#### **Taxable Person Dashboard**

| Step | Action                         |
|------|--------------------------------|
| (1)  | Click on 'Account Access' tab. |

The Account Access page displays all the users linked to the Taxable Person along with their User Type and Status.

| Step | Action                                                                       |
|------|------------------------------------------------------------------------------|
| (1)  | Click 'Add User' to link a Juridical Person Tax Agent to the Taxable Person. |