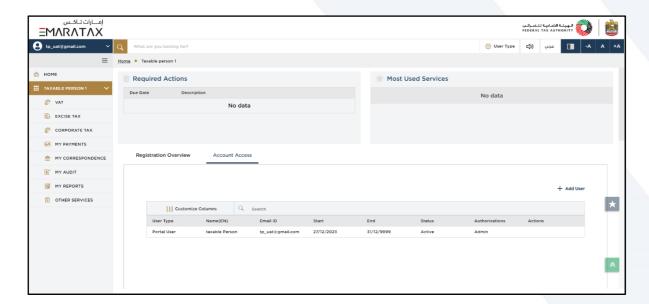

| Step | Action                                                                       |
|------|------------------------------------------------------------------------------|
| (1)  | Click 'Add User' to link a Juridical Person Tax Agent to the Taxable Person. |