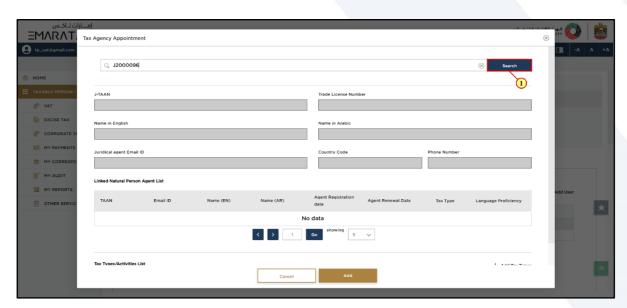

#### **Tax Agency Appointment**

| Step | Action                                                                                                        |
|------|---------------------------------------------------------------------------------------------------------------|
| (1)  | Search for the Juridical Person Tax Agent to be linked, using the Juridical Person Tax Agent Number (J-TAAN). |