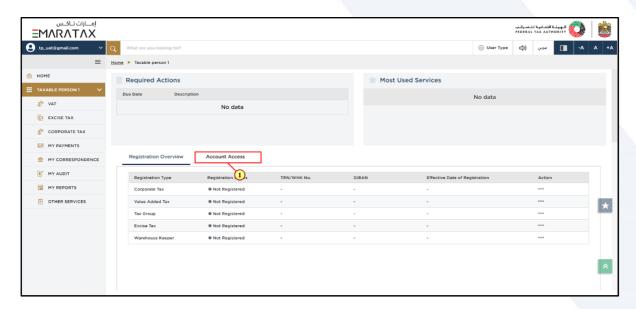

#### **Taxable Person Dashboard**

| Step | Action                         |
|------|--------------------------------|
| (1)  | Click on 'Account Access' tab. |

The Account Access page displays all the users linked to the Taxable Person along with their User Type and Status.