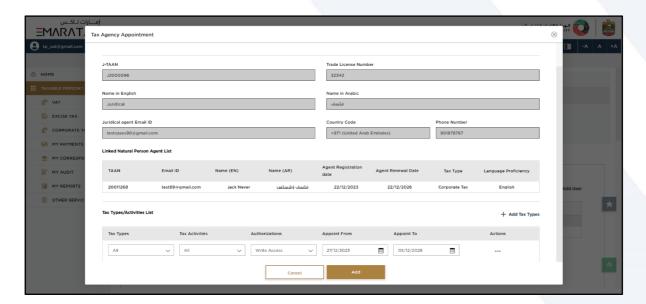

The Juridical Person Tax Agent related details along with their Linked Natural Person Agent List will be auto-populated.

| Step | Action                 |
|------|------------------------|
| (1)  | Click 'Add Tax Types'. |

Select the Tax Types and Tax Activities that the Juridical Person Tax Agent should be authorized with. You can also provide a date range to limit the time period within which the Juridical Person Tax Agent can have access to your Taxable Person account.