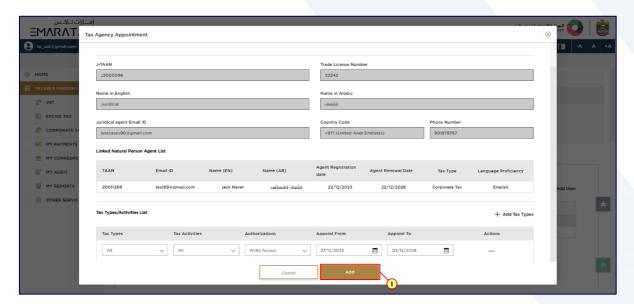

| Step | Action                                                         |  |
|------|----------------------------------------------------------------|--|
| (1)  | Click 'Cancel' to close the pop-up without saving the details. |  |
| (1)  | Click 'Add' to save the details.                               |  |