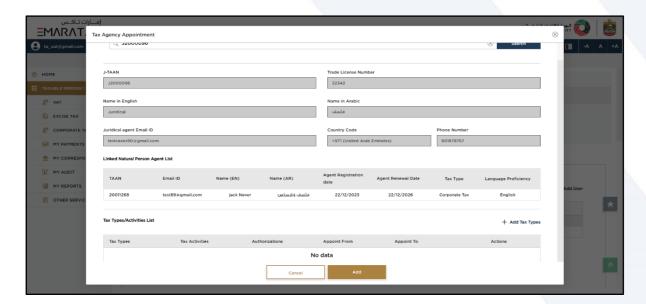

The Juridical Person Tax Agent related details along with their Linked Natural Person Agent List will be auto-populated.

| Step | Action                 |
|------|------------------------|
| (1)  | Click 'Add Tax Types'. |

Select the Tax Types and Tax Activities that the Juridical Person Tax Agent should be authorized with. You can also provide a date range to limit the time period within which the Juridical Person Tax Agent can have access to your Taxable Person account.