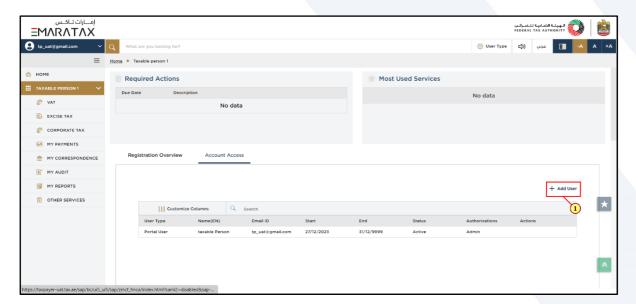

#### **Taxable Person Dashboard**

| Step | Action                         |
|------|--------------------------------|
| (1)  | Click on 'Account Access' tab. |

The Account Access page displays all the users linked to the Taxable Person along with their User Type and Status.

| Step | Action                                                                       |
|------|------------------------------------------------------------------------------|
| (1)  | Click 'Add User' to link a Juridical Person Tax Agent to the Taxable Person. |