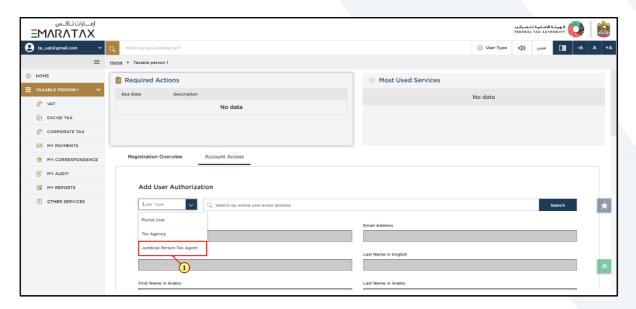

#### **Add User Authorization**

| Step | Action                                                                        |
|------|-------------------------------------------------------------------------------|
| (1)  | From the dropdown list, select 'Juridical Person Tax Agent' as the User Type. |