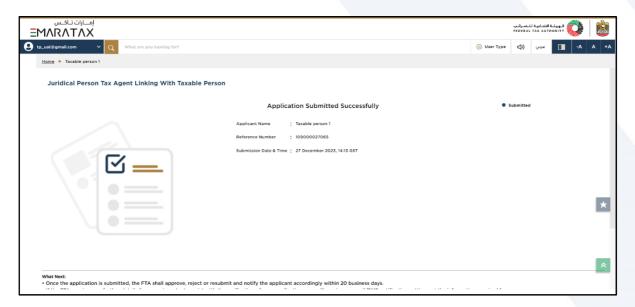

#### **Post Application Submission**

- Once your application is submitted successfully, a Reference Number is generated for your submitted application. Note this reference number for future purposes.
- Your application shall be sent to the Juridical Person Tax Agent to accept the linking request.
- The status of your request on the Dashboard will change to 'In Review' and you will receive an email correspondence to confirm receipt of your application.