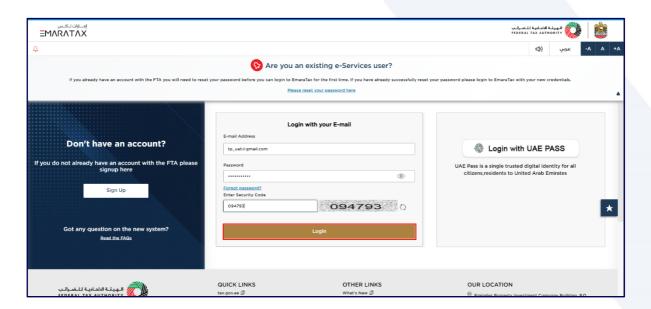

# Login to EmaraTax as the Taxable Person Account Admin

You can login into the EmaraTax account using your login credentials or using UAE Pass. If you do not have an EmaraTax account, you can sign-up for an account by clicking the 'Sign Up' button. If you have forgotten your password, you can use the 'Forgot password?' feature to reset your password.