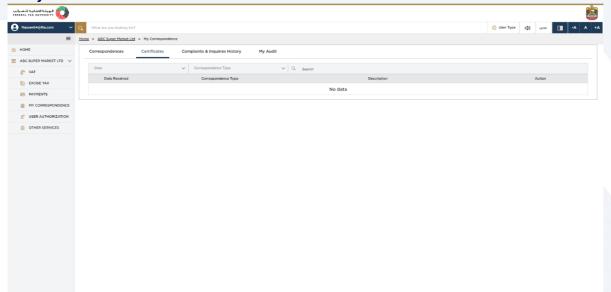

#### **Certificates**

The 'Certificates' section displays your tax registration certificates issued by the FTA. You can view or download your certificate by clicking the three dots in the "Action" column.