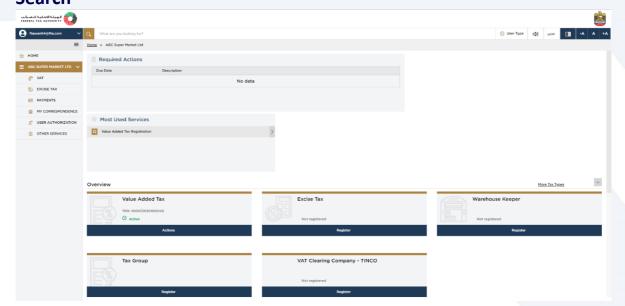

### **Required Actions and Most Used Services**

- The 'Required Action Section' will display the three immediate actions that are due to be completed by you. If there are no actions pending, this section will be empty.
- The 'Most Used Services' will display the frequently availed services by you.

#### **Overview**

The 'Overview' section for the taxable person dashboard will display the tiles of various Tax Types available for registration such as VAT, Excise Tax. It also displays the tiles for Warehouse Keeper, Tax Group, VAT Clearing Company. You can click 'More Tax Types' to view the full list.

If you are already registered for a tax type (Example VAT), the VAT tile will display your VAT Tax Registration Number and the status of your registration (Example 'Active'). Clicking the 'Action' button, will display the menu options – view, edit, amend, print certificate, deregister.

If you have not registered for a tax type (Example Warehouse Keeper), 'Not Registered' will displayed in the tile along with a 'Register' button. Click the 'Register' button to open the registration application.

If you have not registered and have initiated a registration application which is in draft (Example Excise Tax), the Application Number will be displayed with status 'Draft' along with a 'Continue' button. Click the 'Continue' button to open the draft application.