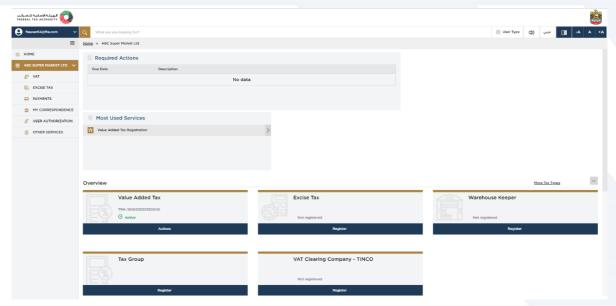

## **Taxable Person Dashboard**

On successful login, you will be redirected to the online user dashboard. Within the dashboard you will be able to see multiple features like:

- Search
- User Type
- 'Required Actions' and 'Most Used Services'
- Overview section
- Left navigation bar
- Footer

### **Required Actions and Most Used Services**

- The 'Required Action Section' will display the three immediate actions that are due to be completed by you. If there are no actions pending, this section will be empty.
- The 'Most Used Services' will display the frequently availed services by you.

#### **Overview**

The 'Overview' section for the taxable person dashboard will display the tiles of various Tax Types available for registration such as VAT, Excise Tax. It also displays the tiles for Warehouse Keeper, Tax Group, VAT Clearing Company. You can click 'More Tax Types' to view the full list.