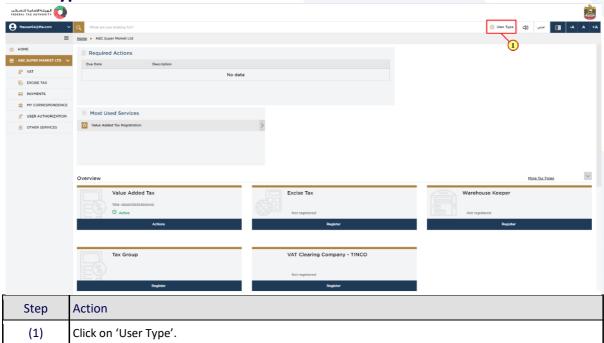

The 'User Type' determines your purpose for using the EmaraTax portal. You will be asked to select the 'User Type' the first time you login. Depending on the 'User Type' you select, the corresponding functionalities will be enabled in your user profile. For Example, if you selected 'Tax Agent', the Tax Agent associated functionalities will be enabled in your profile. Please note that you can select one or more user types at a time if required. For Example, if you are a Tax Agency and you are also required to register for VAT, you need to select both 'Taxable Person' and 'Tax Agency' user types. You can view and add 'User Type' at any point in time by clicking the 'User Type' icon as shown below.

| Sto | ер | Action                                                                            |
|-----|----|-----------------------------------------------------------------------------------|
| (1  | 1) | Click 'Proceed'. You will be redirected to that particular user type's dashboard. |