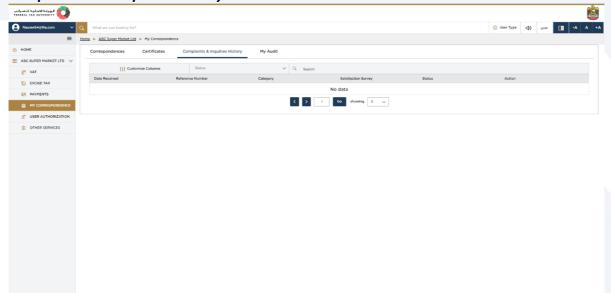

#### **Complaints and Inquiries History**

The 'Complaints and Inquiries' tab displays all the complaints and inquiries, which you have submitted to the FTA. You can view the complaint or Inquiry by clicking the three dots in the "Action" column.