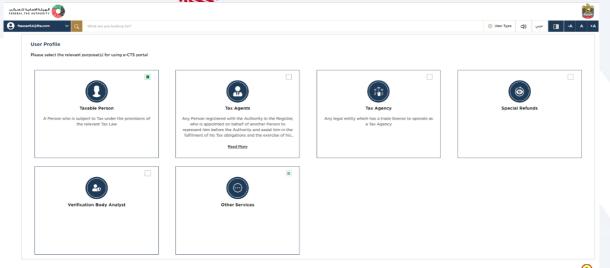

### **User Type**

|      | Proceed                             |  |
|------|-------------------------------------|--|
| Step | Action                              |  |
| (1)  | Select the user type from the list. |  |

The 'User Type' determines your purpose for using the EmaraTax portal. You will be asked to select the 'User Type' the first time you login. Depending on the 'User Type' you select, the corresponding functionalities will be enabled in your user profile. For Example, if you selected 'Tax Agent', the Tax Agent associated functionalities will be enabled in your profile. Please note that you can select one or more user types at a time if required. For Example, if you are a Tax Agency and you are also required to register for VAT, you need to select both 'Taxable Person' and 'Tax Agency' user types. You can view and add 'User Type' at any point in time by clicking the 'User Type' icon as shown below.

| Sto | ер | Action                                                                            |
|-----|----|-----------------------------------------------------------------------------------|
| (1  | 1) | Click 'Proceed'. You will be redirected to that particular user type's dashboard. |