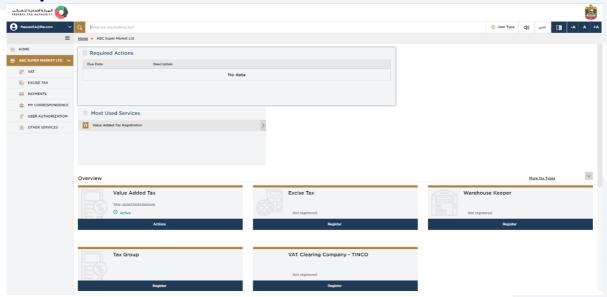

### **Required Actions and Most Used Services**

- The 'Required Action Section' will display the three immediate actions that are due to be completed by you. If there are no actions pending, this section will be empty.
- The 'Most Used Services' will display the frequently availed services by you.

#### **Overview**

The 'Overview' section for the taxable person dashboard will display the tiles of various Tax Types available for registration such as VAT, Excise Tax. It also displays the tiles for Warehouse Keeper, Tax Group, VAT Clearing Company. You can click 'More Tax Types' to view the full list.

If you are already registered for a tax type (Example VAT), the VAT tile will display your VAT Tax Registration Number and the status of your registration (Example 'Active'). Clicking the 'Action' button, will display the menu options – view, edit, amend, print certificate, deregister.