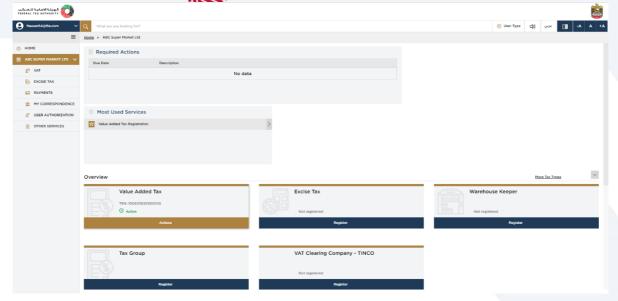

### **Required Actions and Most Used Services**

- The 'Required Action Section' will display the three immediate actions that are due to be completed by you. If there are no actions pending, this section will be empty.
- The 'Most Used Services' will display the frequently availed services by you.

#### **Overview**

The 'Overview' section for the taxable person dashboard will display the tiles of various Tax Types available for registration such as VAT, Excise Tax. It also displays the tiles for Warehouse Keeper, Tax Group, VAT Clearing Company. You can click 'More Tax Types' to view the full list.

If you are already registered for a tax type (Example VAT), the VAT tile will display your VAT Tax Registration Number and the status of your registration (Example 'Active'). Clicking the 'Action' button, will display the menu options – view, edit, amend, print certificate, deregister.