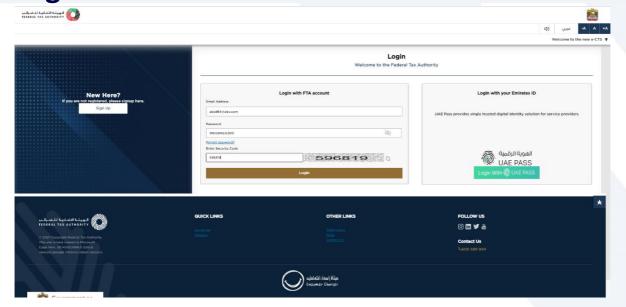

## **Login to EmaraTax**

- You can login into the EmaraTax account using your login credentials or using UAE Pass. If you
  do not have an EmaraTax account, you can sign-up for an account by clicking the 'sign up'
  button. If you have forgotten your password, you can use the "forgot password" feature to
  reset your password.
- If you login via your registered email and password, on successful login, the EmaraTax online user dashboard will be displayed. If you had opted for 2 factor authentication, you will be required to enter the OTP received in your registered email and mobile number to successfully login.
- If you wish to login via UAE Pass, you will be redirected to UAE Pass. On successful UAE Pass login, you will be redirected back to the EmaraTax online user dashboard.