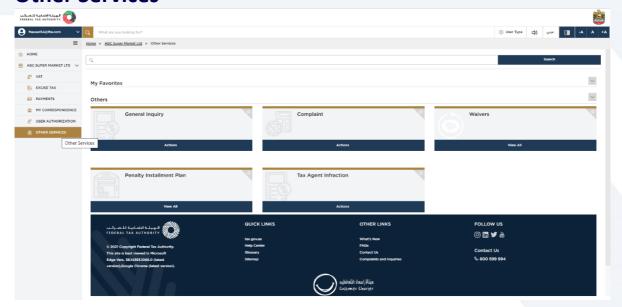

### **Other Services**

Clicking on "Other Services" on the left navigation bar, will open a new screen that displays the features such as – General Enquiry, Complaint, Waivers, Penalty Installment Plan