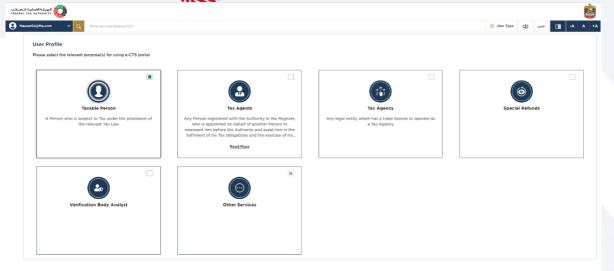

### **User Type**

|      | Proceed                             |  |
|------|-------------------------------------|--|
| Step | Action                              |  |
| (1)  | Select the user type from the list. |  |

The 'User Type' determines your purpose for using the EmaraTax portal. You will be asked to select the 'User Type' the first time you login. Depending on the 'User Type' you select, the corresponding functionalities will be enabled in your user profile. For Example, if you selected 'Tax Agent', the Tax Agent associated functionalities will be enabled in your profile. Please note that you can select one or more user types at a time if required. For Example, if you are a Tax Agency and you are also required to register for VAT, you need to select both 'Taxable Person' and 'Tax Agency' user types. You can view and add 'User Type' at any point in time by clicking the 'User Type' icon as shown below.

| Sto | ер | Action                                                                            |
|-----|----|-----------------------------------------------------------------------------------|
| (1  | 1) | Click 'Proceed'. You will be redirected to that particular user type's dashboard. |