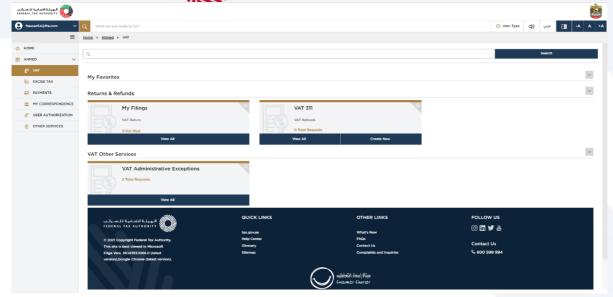

#### **VAT**

- Clicking on the VAT tab, will open a new screen, which shows the VAT Returns and Refund tiles and the VAT other services tile.
- You can initiate VAT Administrative exception application from the VAT Other services section.