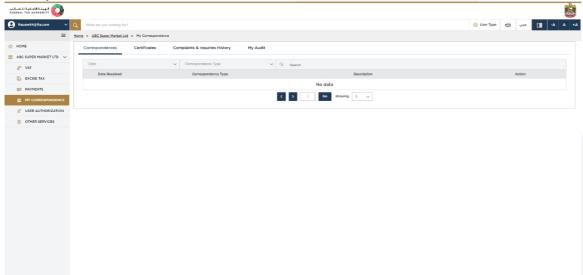

#### **My Correspondence**

#### Correspondences

- Clicking on the My Correspondence on the left navigation bar, will open a new screen that displays the following, Correspondences, Certificates, Complaints and Inquiries.
- The Correspondences section displays all the email communication sent to you from the FTA.
   You can view or download the correspondence by clicking the three dots in the "Action" column.
- Please note that the Correspondences will display only the specific information related to the "Taxable Person" you have selected.