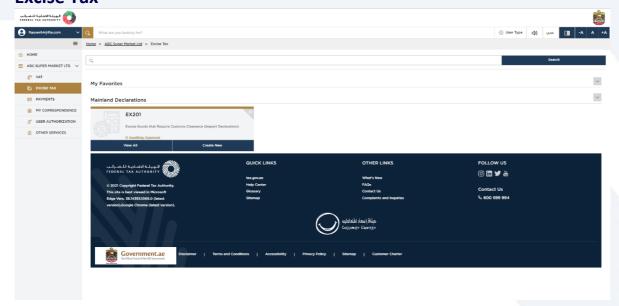

#### **Excise Tax**

- Similarly, In the the left navigation bar there is an Excise Tax tab.
- Clicking on the Excise Tax tab, will open a new screen, which shows the Mainland Declarations tile.