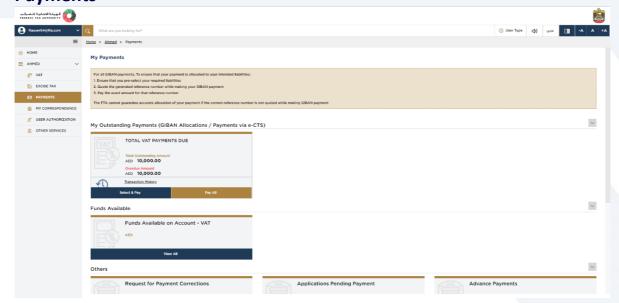

#### **Payments**

Clicking on the Payment tab on the left navigation bar, will open a new screen, showing the following sections:

- Your Outstanding Payments
- Funds Available
- Other Payment services, such as Payment corrections, advance payments, applications for pending payment.