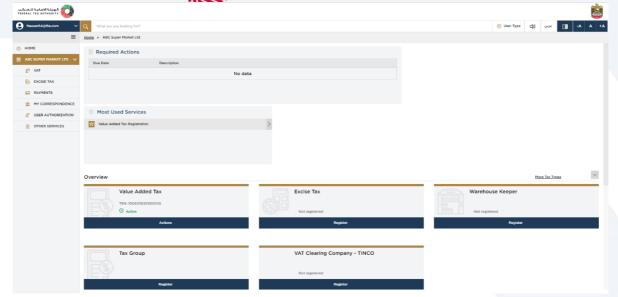

If you are already registered for a tax type (Example VAT), the VAT tile will display your VAT Tax Registration Number and the status of your registration (Example 'Active'). Clicking the 'Action' button, will display the menu options – view, edit, amend, print certificate, deregister.

If you have not registered and have initiated a registration application which is in draft (Example Excise Tax), the Application Number will be displayed with status 'Draft' along with a 'Continue' button. Click the 'Continue' button to open the draft application.

If you have not registered for a tax type (Example Warehouse Keeper), 'Not Registered' will displayed in the tile along with a 'Register' button. Click the 'Register' button to open the registration application.