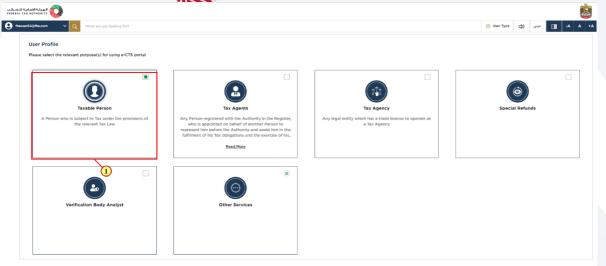

### **User Type**

|      | Proceed                             |  |
|------|-------------------------------------|--|
| Step | Action                              |  |
| (1)  | Select the user type from the list. |  |

The 'User Type' determines your purpose for using the EmaraTax portal. You will be asked to select the 'User Type' the first time you login. Depending on the 'User Type' you select, the corresponding functionalities will be enabled in your user profile. For Example, if you selected 'Tax Agent', the Tax Agent associated functionalities will be enabled in your profile. Please note that you can select one or more user types at a time if required. For Example, if you are a Tax Agency and you are also required to register for VAT, you need to select both 'Taxable Person' and 'Tax Agency' user types. You can view and add 'User Type' at any point in time by clicking the 'User Type' icon as shown below.

| Sto | ер | Action                                                                            |
|-----|----|-----------------------------------------------------------------------------------|
| (1  | 1) | Click 'Proceed'. You will be redirected to that particular user type's dashboard. |