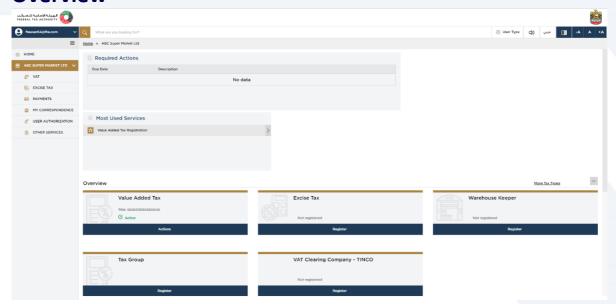

### **Required Actions and Most Used Services**

- The 'Required Action Section' will display the three immediate actions that are due to be completed by you. If there are no actions pending, this section will be empty.
- The 'Most Used Services' will display the frequently availed services by you.

#### **Overview**

The 'Overview' section for the taxable person dashboard will display the tiles of various Tax Types available for registration such as VAT, Excise Tax. It also displays the tiles for Warehouse Keeper, Tax Group, VAT Clearing Company. You can click 'More Tax Types' to view the full list.

If you are already registered for a tax type (Example VAT), the VAT tile will display your VAT Tax Registration Number and the status of your registration (Example 'Active'). Clicking the 'Action' button, will display the menu options – view, edit, amend, print certificate, deregister.