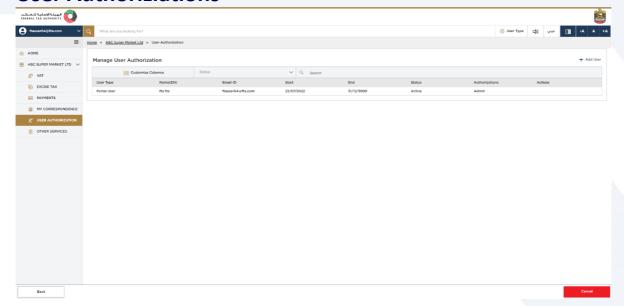

#### **User Authoriziations**

- Clicking on the User Authorization tab on the left navigation bar, will open a new screen for managing the users, who will be able to access this taxable person account.
- The account admin, will be able to add users, who can have either 'Write Access' or 'Display Access' to the taxable person account. This section is explained in details in the User Authorization manual.