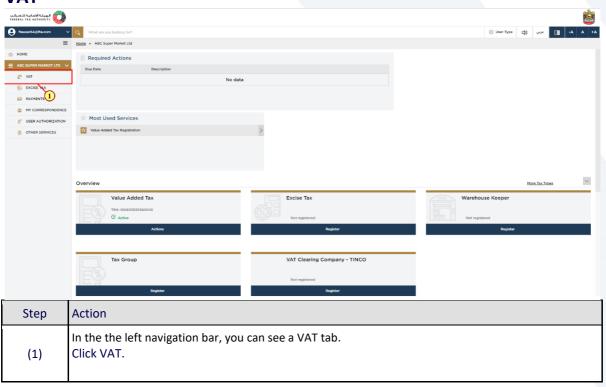

#### **Overview**

The 'Overview' section for the taxable person dashboard will display the tiles of various Tax Types available for registration such as VAT, Excise Tax. It also displays the tiles for Warehouse Keeper, Tax Group, VAT Clearing Company. You can click 'More Tax Types' to view the full list.

If you are already registered for a tax type (Example VAT), the VAT tile will display your VAT Tax Registration Number and the status of your registration (Example 'Active'). Clicking the 'Action' button, will display the menu options – view, edit, amend, print certificate, deregister.

If you have not registered for a tax type (Example Warehouse Keeper), 'Not Registered' will displayed in the tile along with a 'Register' button. Click the 'Register' button to open the registration application.

If you have not registered and have initiated a registration application which is in draft (Example Excise Tax), the Application Number will be displayed with status 'Draft' along with a 'Continue' button. Click the 'Continue' button to open the draft application.

If you have registered and after submitting the registration application. which is in Review (Example Excise Tax), the Application Number will be displayed with status 'In Review' along with a 'View' button. Click the 'View' button to open the Submitted application.

#### **Excise Tax**

- Similarly, In the the left navigation bar there is an Excise Tax tab.
- Clicking on the Excise Tax tab, will open a new screen, which shows the Mainland Declarations tile.