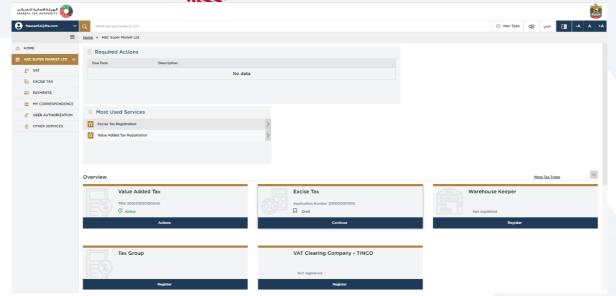

If you have registered and after submitting the registration application. which is in Review (Example Excise Tax), the Application Number will be displayed with status 'In Review' along with a 'View' button. Click the 'View' button to open the Submitted application.

If you have not registered for a tax type (Example Warehouse Keeper), 'Not Registered' will displayed in the tile along with a 'Register' button. Click the 'Register' button to open the registration application.