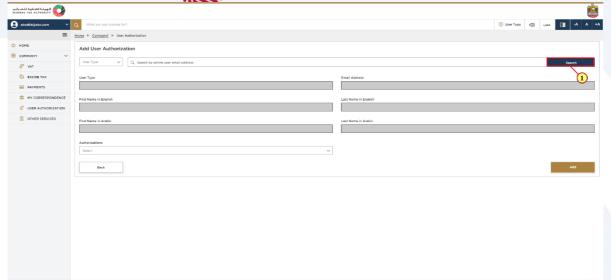

# **Assigning Online Users to a taxable person** account

Once a taxable person is created, the account admin can assign online users who will have access to the taxable person.

Click 'Add User' to assign a new online user to the taxable person.

| Step | Action                                                                                                                                                                                                                                                                                                                                                                       |
|------|------------------------------------------------------------------------------------------------------------------------------------------------------------------------------------------------------------------------------------------------------------------------------------------------------------------------------------------------------------------------------|
| (1)  | <ul> <li>Select user type as 'Portal User' from the dropdown and enter the registered email address of the Online User.</li> <li>Please note that the user must have already registered with the FTA.</li> <li>Click 'Search' button to verify the email.</li> <li>Once the email is successfully verified, the details of the Online User will be get populated.</li> </ul> |