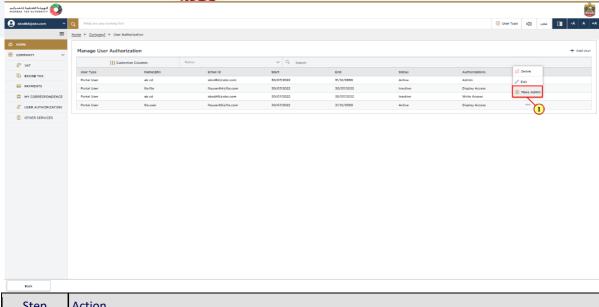

## Change the admin of a taxable person account

Account admin can change the admin of a taxable person account to another online user.

| Step | Action                                                                                                                     |
|------|----------------------------------------------------------------------------------------------------------------------------|
| (1)  | Identify the online user you want to make admin of the taxable person account and choose the menu "Make Admin" to proceed. |