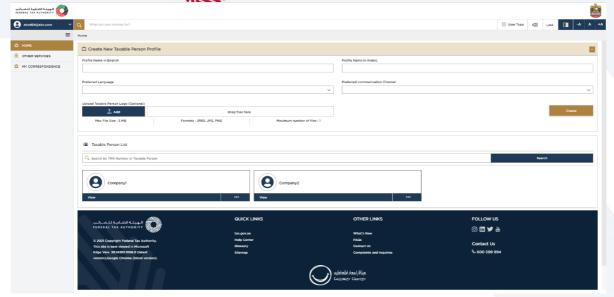

# Shifting between taxable person accounts (taxable person dashboard)

Viewing the Taxable Person List.

Online users can have multiple taxable person accounts assigned to them. All the taxable persons linked to the user will be dislpayed in the Taxable Person List.