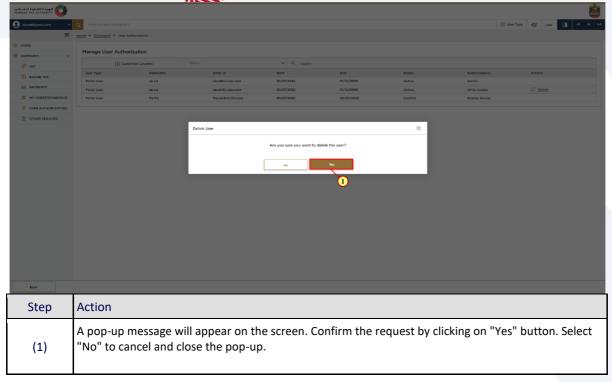

(1)

The table displays all the online users linked to this taxable person.

Identify the user, whom you want to delink and click the 'Delink' option.