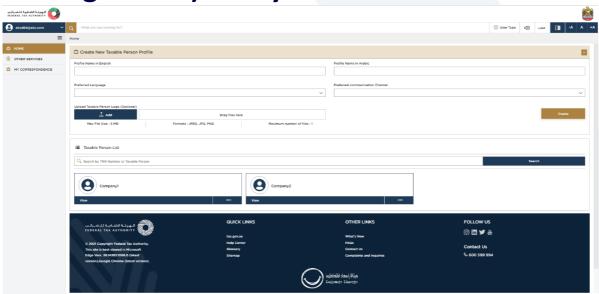

# Adding a new taxable person account (who is not registered) to my EmaraTax account

An account admin who has signed up on EmaraTax has the ability to create one or more taxable person accounts to manage or view their accounts.

Arabic and then click on 'Create' button. You can also add a 'Logo' if available. The taxable person

account will be automatically added (i.e. no approval required).

(1)