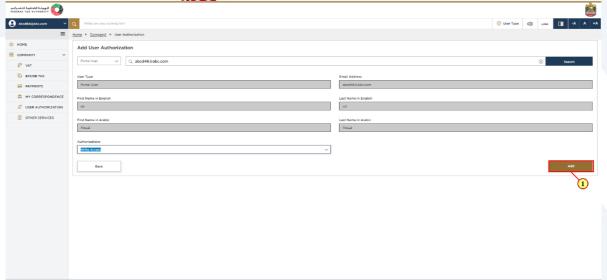

| Step | Action                                                                                                                                                                                                   |
|------|----------------------------------------------------------------------------------------------------------------------------------------------------------------------------------------------------------|
|      | To enable the type of access for the Online User to the taxable person account, select the 'Display Access' or 'Write Access' in the 'Authorizations' drop down field and click 'Add' button to proceed. |

The Online User with 'Write Access' will be able to edit the taxable person's account and act on his behalf. The Online User with 'Display Access' will only have read access and will not be able to edit the taxable person's account.