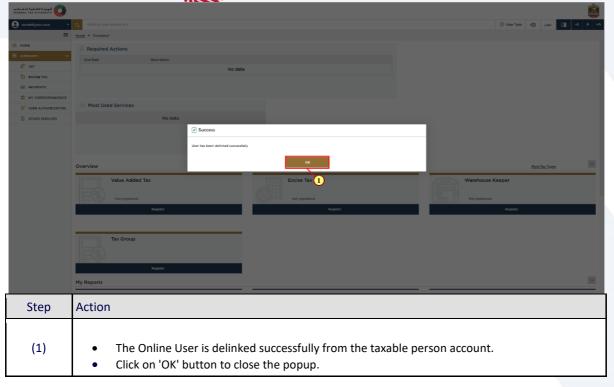

# De-link online users from taxable person account by the Account Admin

The Account admin can de-link online users from taxable person account.

Account admins can delink online users from a taxable person account.

(1)

The table displays all the online users linked to this taxable person.

Identify the user, whom you want to delink and click the 'Delink' option.