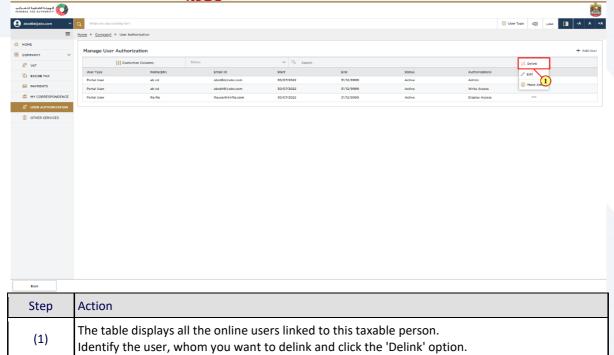

# De-link online users from taxable person account by the Account Admin

The Account admin can de-link online users from taxable person account.

Account admins can delink online users from a taxable person account.

(1)

The table displays all the online users linked to this taxable person.

Identify the user, whom you want to delink and click the 'Delink' option.