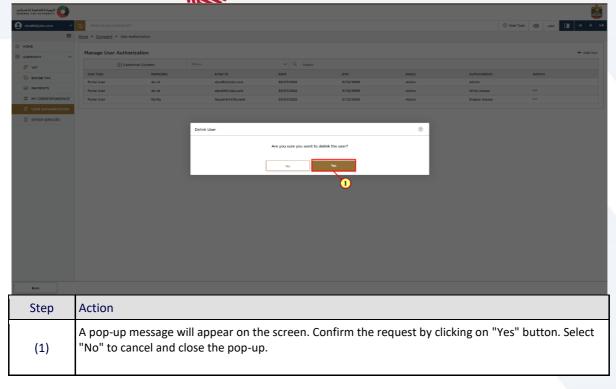

# De-link online user from taxable person account by the Online User

Online users can delink themselves from a taxable person account.

Online users can delink themselves from a taxable person account.