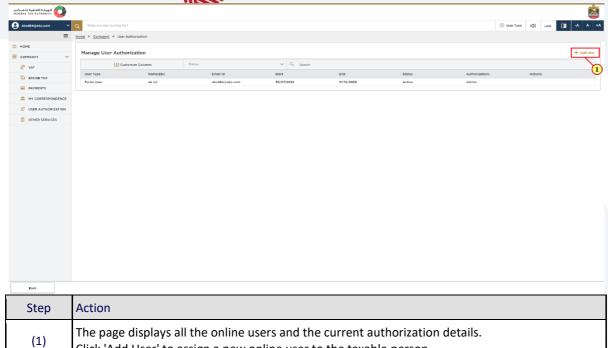

# **Assigning Online Users to a taxable person** account

Once a taxable person is created, the account admin can assign online users who will have access to the taxable person.

Click 'Add User' to assign a new online user to the taxable person.

| Step | Action                                                                                                                                                                                                                                                                                                                                                                       |
|------|------------------------------------------------------------------------------------------------------------------------------------------------------------------------------------------------------------------------------------------------------------------------------------------------------------------------------------------------------------------------------|
| (1)  | <ul> <li>Select user type as 'Portal User' from the dropdown and enter the registered email address of the Online User.</li> <li>Please note that the user must have already registered with the FTA.</li> <li>Click 'Search' button to verify the email.</li> <li>Once the email is successfully verified, the details of the Online User will be get populated.</li> </ul> |