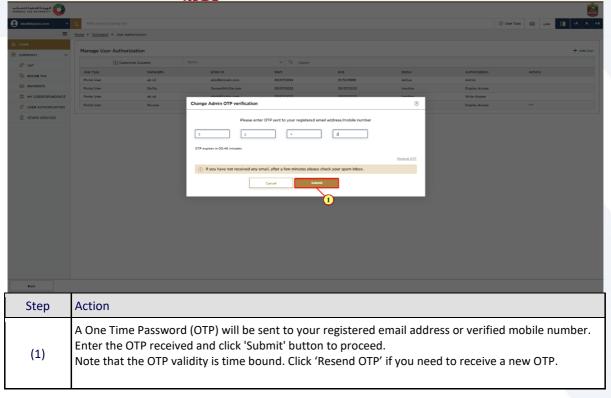

## Change the admin of a taxable person account

Account admin can change the admin of a taxable person account to another online user.

| Step | Action                                                                                                                     |
|------|----------------------------------------------------------------------------------------------------------------------------|
| (1)  | Identify the online user you want to make admin of the taxable person account and choose the menu "Make Admin" to proceed. |