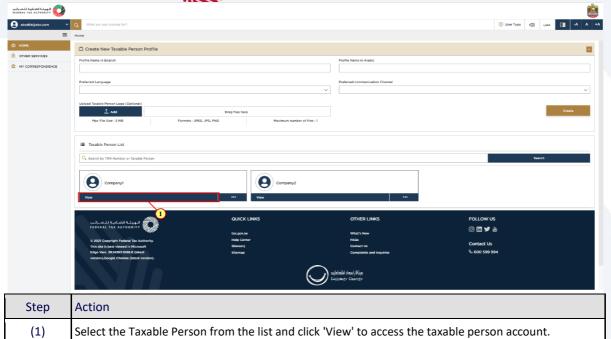

# Shifting between taxable person accounts (taxable person dashboard)

Viewing the Taxable Person List.

Online users can have multiple taxable person accounts assigned to them. All the taxable persons linked to the user will be dislpayed in the Taxable Person List.