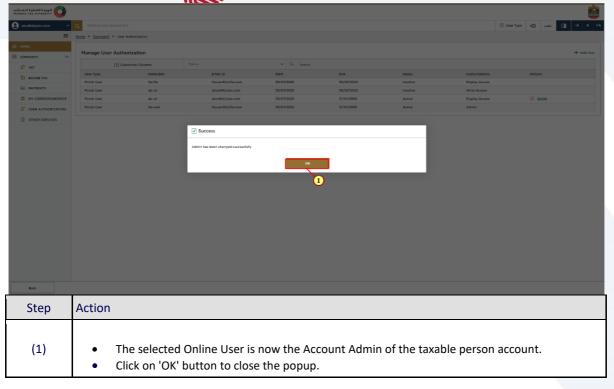

## Change the admin of a taxable person account

Account admin can change the admin of a taxable person account to another online user.

| Step | Action                                                                                                                     |
|------|----------------------------------------------------------------------------------------------------------------------------|
| (1)  | Identify the online user you want to make admin of the taxable person account and choose the menu "Make Admin" to proceed. |