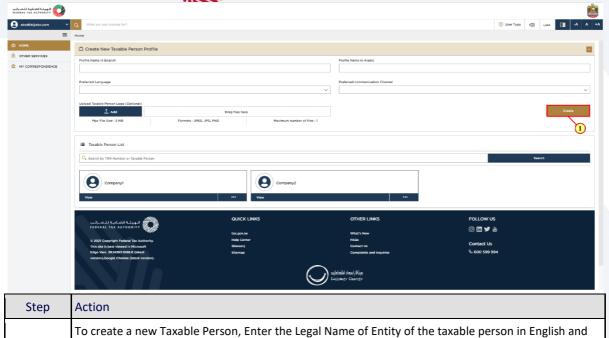

# Adding a new taxable person account (who is not registered) to my EmaraTax account

An account admin who has signed up on EmaraTax has the ability to create one or more taxable person accounts to manage or view their accounts.

Arabic and then click on 'Create' button. You can also add a 'Logo' if available. The taxable person

account will be automatically added (i.e. no approval required).

(1)