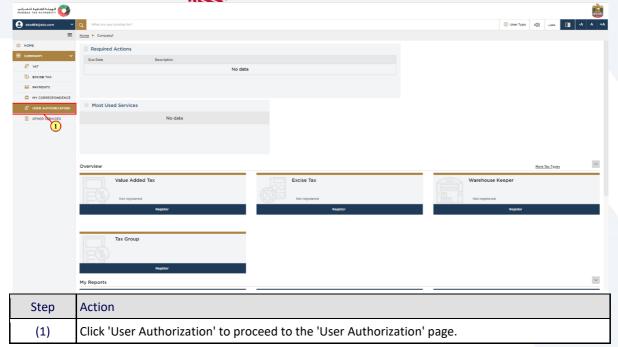

# De-link online users from taxable person account by the Account Admin

The Account admin can de-link online users from taxable person account.

Account admins can delink online users from a taxable person account.