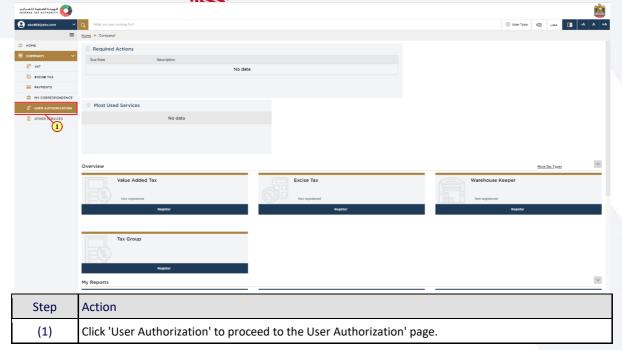

Online User - A user who have already signed up with the FTA's EmaraTax portal.

Online user dashboard – The landing page after the login. The dashboard allows an online user to add taxable persons; perform actions, such as grant or revoke read and write access of taxable person accounts to other online users.

These actions are available in the "User Authorization" section.

Taxable person - Any entity created for allowing the registration or any other tax related activities by the online user.

Taxable person dashboard - The dashboard which allows the online user to perform all the tax related activities such as registrations, returns, payments, refunds for a taxable person.