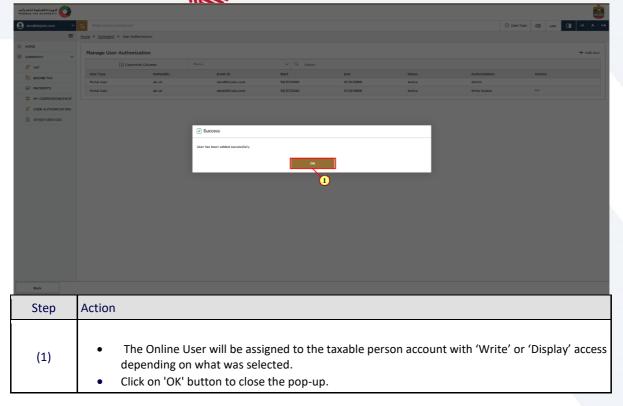

The Online User with 'Write Access' will be able to edit the taxable person's account and act on his behalf. The Online User with 'Display Access' will only have read access and will not be able to edit the taxable person's account.

Only one Online User will be able to have the privilege of write access at a particular point in time. The account admin is the only one who can give access.