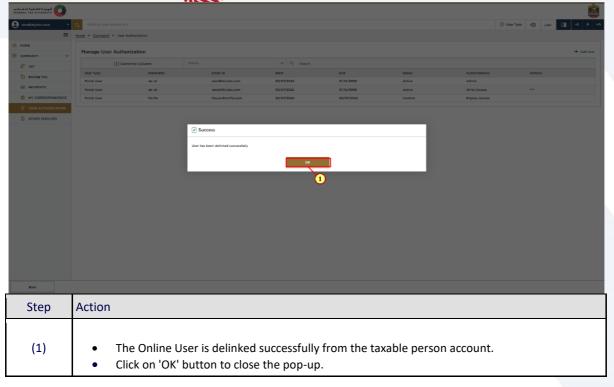

# De-link online user from taxable person account by the Online User

Online users can delink themselves from a taxable person account.

Online users can delink themselves from a taxable person account.