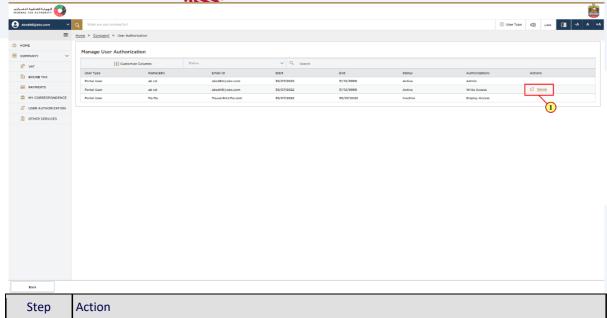

# De-link online users from taxable person account by the Account Admin

The Account admin can de-link online users from taxable person account.

Account admins can delink online users from a taxable person account.

(1)

The table displays all the online users linked to this taxable person.

Identify the user, whom you want to delink and click the 'Delink' option.