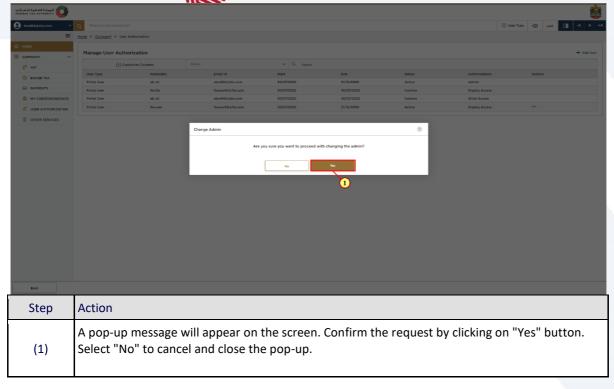

## Change the admin of a taxable person account

Account admin can change the admin of a taxable person account to another online user.

| Step | Action                                                                                                                     |
|------|----------------------------------------------------------------------------------------------------------------------------|
| (1)  | Identify the online user you want to make admin of the taxable person account and choose the menu "Make Admin" to proceed. |