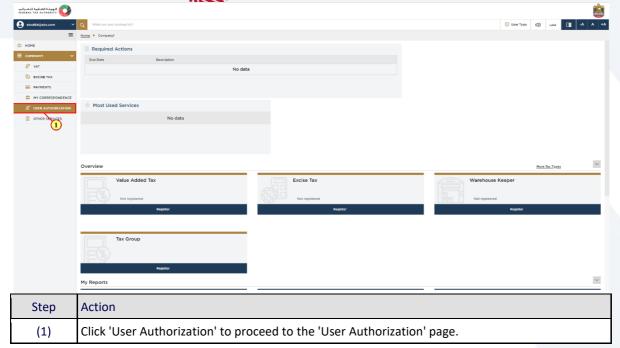

# **Assigning Online Users to a taxable person** account

Once a taxable person is created, the account admin can assign online users who will have access to the taxable person.

Click 'Add User' to assign a new online user to the taxable person.